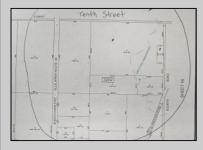

Berger Realty, Inc. 3160 Asbury Avenue Ocean City, NJ 08226 1-877-237-4371 / 609-399-0076 info@bergerrealty.com

10th Folsom Borough, NJ 08037

Asking \$70,000.00

## COMMENTS

Discover your own slice of paradise with this stunning approximately 29-acre wooded lot, perfect for outdoor enthusiasts and nature lovers alike! Nestled in a serene location, this property is ideally suited for deer hunting, recreational activities, or simply enjoying the beauty of the great outdoors. Expansive Wooded Area: The property boasts an abundance of lush cedar trees, creating a picturesque and tranquil setting. Recreational Opportunities: With ample space for outdoor activities, this lot is perfect for hiking, bird watching, and exploring nature. Hunting Ready: Equipped with a hunting box stand, this lot is a hunterl's dream, providing excellent opportunities for deer hunting and wildlife observation. Access and Pathways: A well-maintained driveway ensures easy access to the property, while established walking pathways invite you to wander and enjoy the natural surroundings. The sale of this property includes the lot at 4th Rd, Block 3202 Lot:3.