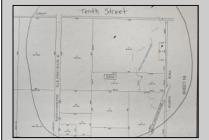

## **COMMENTS**

Discover your own slice of paradise with this stunning approximately 29-acre wooded lot, perfect for outdoor enthusiasts and nature lovers alike! Nestled in a serene location, this property is ideally suited for deer hunting, recreational activities, or simply enjoying the beauty of the great outdoors. Expansive Wooded Area: The property boasts an abundance of lush cedar trees, creating a picturesque and tranquil setting. Recreational Opportunities: With ample space for outdoor activities, this lot is perfect for hiking, bird watching, and exploring nature. Hunting Ready: Equipped with a hunting box stand, this lot is a hunter\s dream, providing excellent opportunities for deer hunting and wildlife observation. Access and Pathways: A well-maintained driveway ensures easy access to the property, while established walking pathways invite you to wander and enjoy the natural surroundings. The sale of this property includes the lot at 4th Rd, Block 3202 Lot:3.