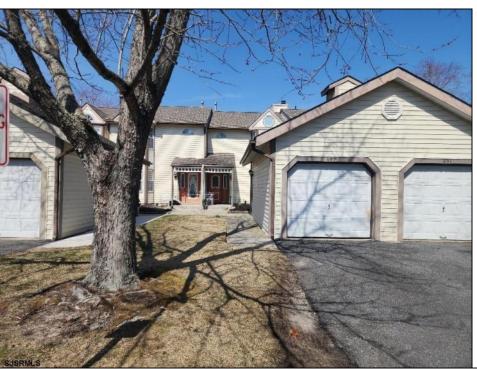

### Lake Victoria ### Beautiful 2 story Townhome with private lake in the heart of Historic Smithville 3 bedroom 2.5 bath, approx. 1428.000 sq. ft. This home has a tiled entryway and foyer, enjoy a lake view from family room and backyard. Kitchen has beautiful wood cabinets upgrades include double recessed sink, corian counters, stainless steel appliances, recessed lighting, tiled backsplash in kitchen and much more. Four ceiling fans throughout. Washer and dryer are upstairs for your convenience. All three bedrooms are upstairs. Laminate flooring in family room and dining area down stairs. Townhome offers detached one car garage with driveway, extra parking, close by. Not your ordinary townhome. Walking distance to Smithville shops and attractions, many year round fun filled events for all in Smithville. Plenty of restaurants and eateries within walking distance. HOA offers two swimming pools and a gym. Private club house for special event can be booked in advance, tennis courts, tree lined walking paths and much more. Not to Be Missed!!!