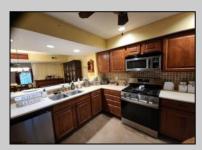

### Lake Victoria ### Beautiful 2 story Townhome with private lake in the heart of Historic Smithville 3 bedroom 2.5 bath, approx. 1428.000 sq. ft. This home has a tiled entryway and foyer, enjoy a lake view from family room and backyard. Kitchen has beautiful wood cabinets upgrades include double recessed sink, corian counters, stainless steel appliances, recessed lighting, tiled backsplash in kitchen and much more. Four ceiling fans throughout. Washer and dryer are upstairs for your convenience. All three bedrooms are upstairs. Laminate flooring in family room and dining area down stairs. Townhome offers detached one car garage with driveway, extra parking, close by. Not your ordinary townhome. Walking distance to Smithville shops and attractions, many year round fun filled events for all in Smithville. Plenty of restaurants and eateries within walking distance. HOA offers two swimming pools and a gym. Private club house for special event can be booked in advance, tennis courts, tree lined walking paths and much more. Not to Be Missed!!!