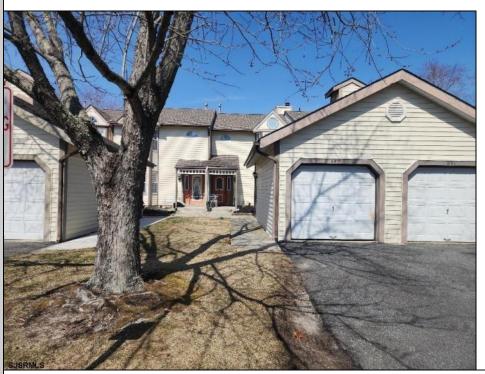

## **COMMENTS**

\*\*\*\* OPEN HOUSE SUNDAY APRIL 6TH 12 TO 3PM \*\*\*\* Lake Victoria Beautiful 2 story Townhome with private lake in the heart of Historic Smithville 3 bedroom 2.5 bath, approx. 1428.000 sq. ft. This home has a tiled entryway and foyer, enjoy a lake view from family room and backyard. Kitchen has beautiful wood cabinets upgrades include double recessed sink, corian counters, stainless steel appliances, recessed lighting, tiled backsplash in kitchen and much more. Four ceiling fans throughout. Washer and dryer are upstairs for your convenience. All three bedrooms are upstairs. Laminate flooring in family room and dining area down stairs. Townhome offers detached one car garage with driveway, extra parking, close by. Not your ordinary townhome. Walking distance to Smithville shops and attractions, many year round fun filled events for all in Smithville. Plenty of restaurants and eateries within walking distance. HOA offers two swimming pools and a gym. Private club house for special event can be booked in advance, tennis courts, tree lined walking paths and much more. Not to Be Missed!!!