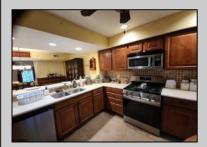

## **COMMENTS**

\*\*\*\* OPEN HOUSE SUNDAY APRIL 6TH 12 TO 3PM \*\*\*\* Lake Victoria Beautiful 2 story Townhome with private lake in the heart of Historic Smithville 3 bedroom 2.5 bath, approx. 1428.000 sq. ft. This home has a tiled entryway and foyer, enjoy a lake view from family room and backyard. Kitchen has beautiful wood cabinets upgrades include double recessed sink, corian counters, stainless steel appliances, recessed lighting, tiled backsplash in kitchen and much more. Four ceiling fans throughout. Washer and dryer are upstairs for your convenience. All three bedrooms are upstairs. Laminate flooring in family room and dining area down stairs. Townhome offers detached one car garage with driveway, extra parking, close by. Not your ordinary townhome. Walking distance to Smithville shops and attractions, many year round fun filled events for all in Smithville. Plenty of restaurants and eateries within walking distance. HOA offers two swimming pools and a gym. Private club house for special event can be booked in advance, tennis courts, tree lined walking paths and much more. Not to Be Missed!!!