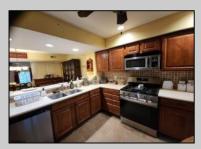

### Lake Victoria ### Beautiful 2 story Townhome with private lake in the heart of Historic Smithville 3 bedroom 2.5 bath, approx. 1428.000 sq. ft. This home has a tiled entryway and foyer, enjoy a lake view from family room and backyard. Kitchen has beautiful wood cabinets upgrades include double recessed sink, corian counters, stainless steel appliances, recessed lighting, tiled backsplash in kitchen and much more. Four ceiling fans throughout. Washer and dryer are upstairs for your convenience. All three bedrooms are upstairs. Laminate flooring in family room and dining area down stairs. Townhome offers detached one car garage with driveway, extra parking, close by. Not your ordinary townhome. Walking distance to Smithville shops and attractions, many year round fun filled events for all in Smithville. Plenty of restaurants and eateries within walking distance. HOA offers two swimming pools and a gym. Private club house for special event can be booked in advance, tennis courts, tree lined walking paths and much more. Not to Be Missed!!!