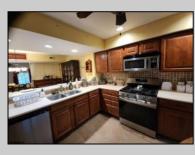

### OPEN HOUSE SATURDAY APRIL 12TH 12 - 2 ### Lake Victoria Beautiful 2 story Townhome with private lake in the heart of Historic Smithville 3 bedroom 2.5 bath, approx. 1428.000 sq. ft. This home has a tiled entryway and foyer, enjoy a lake view from family room and backyard. Kitchen has beautiful wood cabinets upgrades include double recessed sink, corian counters, stainless steel appliances, recessed lighting, tiled backsplash in kitchen and much more. Four ceiling fans throughout. Washer and dryer are upstairs for your convenience. All three bedrooms are upstairs. Laminate flooring in family room and dining area down stairs. Townhome offers detached one car garage with driveway, extra parking, close by. Not your ordinary townhome. Walking distance to Smithville shops and attractions, many year round fun filled events for all in Smithville. Plenty of restaurants and eateries within walking distance. HOA offers two swimming pools and a gym. Private club house for special event can be booked in advance, tennis courts, tree lined walking paths and much more. Not to Be Missed!!!