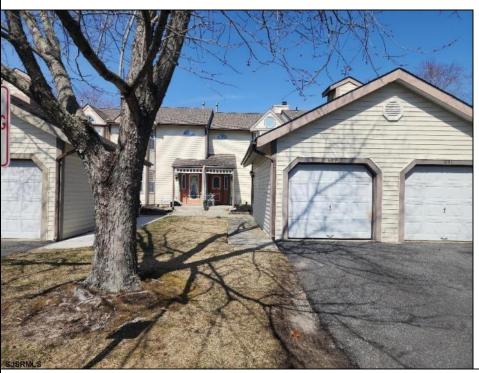

### Lake Victoria ### Beautiful 2 story Townhome with private lake in the heart of Historic Smithville 3 bedroom 2.5 bath, approx. 1428.000 sq. ft. This home has a tiled entryway and foyer, enjoy a lake view from family room and backyard. Kitchen has beautiful wood cabinets upgrades include double recessed sink, corian counters, stainless steel appliances, recessed lighting, tiled backsplash in kitchen and much more. Four ceiling fans throughout. Washer and dryer are upstairs for your convenience. All three bedrooms are upstairs. Laminate flooring in family room and dining area down stairs. Townhome offers detached one car garage with driveway, extra parking, close by. Not your ordinary townhome. Walking distance to Smithville shops and attractions, many year round fun filled events for all in Smithville. Plenty of restaurants and eateries within walking distance. HOA offers two swimming pools and a gym. Private club house for special event can be booked in advance, tennis courts, tree lined walking paths and much more. Not to Be Missed!!!

## PROPERTY DETAILS

Exterior ParkingGarage OtherRooms InteriorFeatures
Vinyl One Car Dining Room Pets Allowed
Eat In Kitchen

Heating Cooling

Cooling HotWater Water
Ceiling Fan(s) Gas Public Water
Central