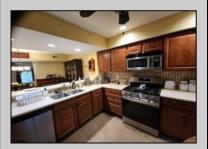

### Lake Victoria ### Beautiful 2 story Townhome with private lake in the heart of Historic Smithville 3 bedroom 2.5 bath, approx. 1428.000 sq. ft. This home has a tiled entryway and foyer, enjoy a lake view from family room and backyard. Kitchen has beautiful wood cabinets upgrades include double recessed sink, corian counters, stainless steel appliances, recessed lighting, tiled backsplash in kitchen and much more. Four ceiling fans throughout. Washer and dryer are upstairs for your convenience. All three bedrooms are upstairs. Laminate flooring in family room and dining area down stairs. Townhome offers detached one car garage with driveway, extra parking, close by. Not your ordinary townhome. Walking distance to Smithville shops and attractions, many year round fun filled events for all in Smithville. Plenty of restaurants and eateries within walking distance. HOA offers two swimming pools and a gym. Private club house for special event can be booked in advance, tennis courts, tree lined walking paths and much more. Not to Be Missed!!!