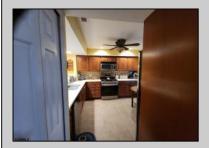

### Lake Victoria ### Beautiful 2 story Townhome with private lake in the heart of Historic Smithville 3 bedroom 2.5 bath, approx. 1428.000 sq. ft. This home has a tiled entryway and foyer, enjoy a lake view from family room and backyard. Kitchen has beautiful wood cabinets upgrades include double recessed sink, corian counters, stainless steel appliances, recessed lighting, tiled backsplash in kitchen and much more. Four ceiling fans throughout. Washer and dryer are upstairs for your convenience. All three bedrooms are upstairs. Laminate flooring in family room and dining area down stairs. Townhome offers detached one car garage with driveway, extra parking, close by. Not your ordinary townhome. Walking distance to Smithville shops and attractions, many year round fun filled events for all in Smithville. Plenty of restaurants and eateries within walking distance. HOA offers two swimming pools and a gym. Private club house for special event can be booked in advance, tennis courts, tree lined walking paths and much more. Not to Be Missed!!!