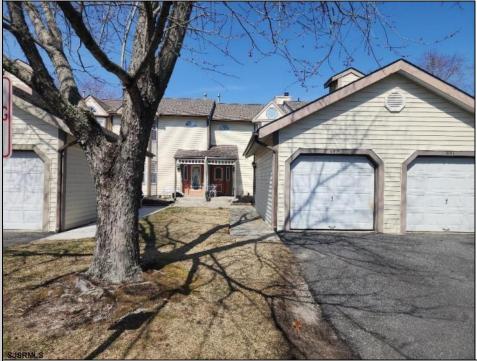

## COMMENTS

\*\*\*\* OPEN HOUSE SUNDAY APRIL 6TH 12 TO 3PM \*\*\*\* Lake Victoria Beautiful 2 story Townhome with private lake in the heart of Historic Smithville 3 bedroom 2.5 bath, approx. 1428.000 sq. ft. This home has a tiled entryway and foyer, enjoy a lake view from family room and backyard. Kitchen has beautiful wood cabinets upgrades include double recessed sink, corian counters, stainless steel appliances, recessed lighting, tiled backsplash in kitchen and much more. Four ceiling fans throughout. Washer and dryer are upstairs for your convenience. All three bedrooms are upstairs. Laminate flooring in family room and dining area down stairs. Townhome offers detached one car garage with driveway, extra parking, close by. Not your ordinary townhome. Walking distance to Smithville shops and attractions, many year round fun filled events for all in Smithville. Plenty of restaurants and eateries within walking distance. HOA offers two swimming pools and a gym. Private club house for special event can be booked in advance, tennis courts, tree lined walking paths and much more. Not to Be Missed!!!