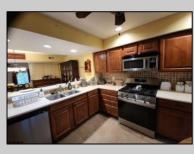

## COMMENTS

\*\*\*\* OPEN HOUSE SUNDAY APRIL 6TH 12 TO 3PM \*\*\*\* Lake Victoria Beautiful 2 story Townhome with private lake in the heart of Historic Smithville 3 bedroom 2.5 bath, approx. 1428.000 sq. ft. This home has a tiled entryway and foyer, enjoy a lake view from family room and backyard. Kitchen has beautiful wood cabinets upgrades include double recessed sink, corian counters, stainless steel appliances, recessed lighting, tiled backsplash in kitchen and much more. Four ceiling fans throughout. Washer and dryer are upstairs for your convenience. All three bedrooms are upstairs. Laminate flooring in family room and dining area down stairs. Townhome offers detached one car garage with driveway, extra parking, close by. Not your ordinary townhome. Walking distance to Smithville shops and attractions, many year round fun filled events for all in Smithville. Plenty of restaurants and eateries within walking distance. HOA offers two swimming pools and a gym. Private club house for special event can be booked in advance, tennis courts, tree lined walking paths and much more. Not to Be Missed!!!

**PROPERTY DETAILS** Exterior ParkingGarage OtherRooms InteriorFeatures One Car **Dining Room** Pets Allowed Vinyl Eat In Kitchen Heating Cooling **HotWater** Water Ceiling Fan(s) Gas Public Water Central Ask for Chris Warren Berger Realty Inc 3160 Asbury Avenue, Ocean City Call: 609-399-0076 Email to: caw@bergerrealty.com