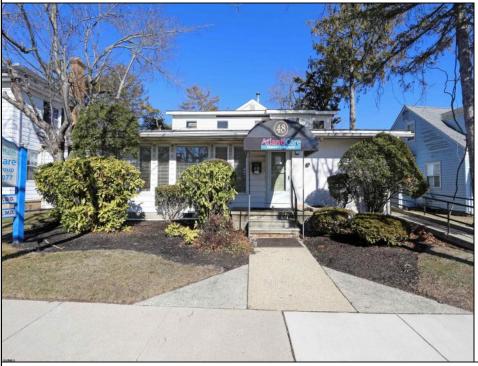

## COMMENTS

HURRY! This 4,000 Sq. Ft. office building is a perfect location for a law firm, accountants, engineers, doctors, health care, chiropractor, etc. The 1st floor has 7 exam rooms, 2 bathrooms, lobby/ waiting area, 4-5 offices, a reception area, lots of storage, and 6-10 parking spaces in the back of the building. There is also plenty of parking in front of the building. The 2nd floor has 3 large offices, kitchen, conference room, bathroom and 2 storage areas. The building is massive and has multiple uses as mentioned above. It\'s conveniently located with quick access to Atlantic City and the mainland. If you or anyone you know is looking for great space and an affordable building, call NOW to schedule your private showing.