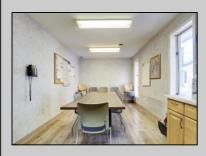

## COMMENTS

HURRY! This 4,000 Sq. Ft. office building is a perfect location for a law firm, accountants, engineers, doctors, health care, chiropractor, etc. The 1st floor has 7 exam rooms, 2 bathrooms, lobby/ waiting area, 4-5 offices, a reception area, lots of storage, and 6-10 parking spaces in the back of the building. There is also plenty of parking in front of the building. The 2nd floor has 3 large offices, kitchen, conference room, bathroom and 2 storage areas. The building is massive and has multiple uses as mentioned above. It\'s conveniently located with quick access to Atlantic City and the mainland. If you or anyone you know is looking for great space and an affordable building, call NOW to schedule your private showing.