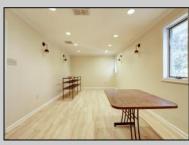

## COMMENTS

HURRY! This 4,000 Sq. Ft. office building is a perfect location for a law firm, accountants, engineers, doctors, health care, chiropractor, etc. The 1st floor has 7 exam rooms, 2 bathrooms, lobby/ waiting area, 4-5 offices, a reception area, lots of storage, and 6-10 parking spaces in the back of the building. There is also plenty of parking in front of the building. The 2nd floor has 3 large offices, kitchen, conference room, bathroom and 2 storage areas. The building is massive and has multiple uses as mentioned above. It\'s conveniently located with quick access to Atlantic City and the mainland. If you or anyone you know is looking for great space and an affordable building, call NOW to schedule your private showing.