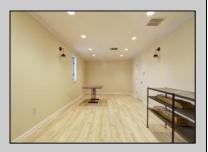

## **COMMENTS**

HURRY! This 4,000 Sq. Ft. office building is a perfect location for a law firm, accountants, engineers, doctors, health care, chiropractor, etc. The 1st floor has 7 exam rooms, 2 bathrooms, lobby/ waiting area, 4-5 offices, a reception area, lots of storage, and 6-10 parking spaces in the back of the building. There is also plenty of parking in front of the building. The 2nd floor has 3 large offices, kitchen, conference room, bathroom and 2 storage areas. The building is massive and has multiple uses as mentioned above. It\'s conveniently located with quick access to Atlantic City and the mainland. If you or anyone you know is looking for great space and an affordable building, call NOW to schedule your private showing.