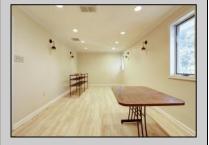

## **COMMENTS**

HURRY! This 4,000 Sq. Ft. office building is a perfect location for a law firm, accountants, engineers, doctors, health care, chiropractor, etc. The 1st floor has 7 exam rooms, 2 bathrooms, lobby/ waiting area, 4-5 offices, a reception area, lots of storage, and 6-10 parking spaces in the back of the building. There is also plenty of parking in front of the building. The 2nd floor has 3 large offices, kitchen, conference room, bathroom and 2 storage areas. The building is massive and has multiple uses as mentioned above. It\'s conveniently located with quick access to Atlantic City and the mainland. If you or anyone you know is looking for great space and an affordable building, call NOW to schedule your private showing.