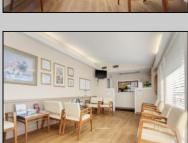

## **COMMENTS**

HURRY! This 4,000 Sq. Ft. office building is a perfect location for a law firm, accountants, engineers, doctors, health care, chiropractor, etc. The 1st floor has 7 exam rooms, 2 bathrooms, lobby/ waiting area, 4-5 offices, a reception area, lots of storage, and 6-10 parking spaces in the back of the building. There is also plenty of parking in front of the building. The 2nd floor has 3 large offices, kitchen, conference room, bathroom and 2 storage areas. The building is massive and has multiple uses as mentioned above. It\'s conveniently located with quick access to Atlantic City and the mainland. If you or anyone you know is looking for great space and an affordable building, call NOW to schedule your private showing.