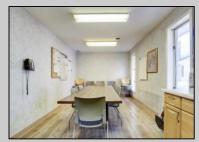

## **COMMENTS**

HURRY! This 4,000 Sq. Ft. office building is a perfect location for a law firm, accountants, engineers, doctors, health care, chiropractor, etc. The 1st floor has 7 exam rooms, 2 bathrooms, lobby/ waiting area, 4-5 offices, a reception area, lots of storage, and 6-10 parking spaces in the back of the building. There is also plenty of parking in front of the building. The 2nd floor has 3 large offices, kitchen, conference room, bathroom and 2 storage areas. The building is massive and has multiple uses as mentioned above. It\'s conveniently located with quick access to Atlantic City and the mainland. If you or anyone you know is looking for great space and an affordable building, call NOW to schedule your private showing.