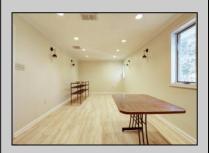

## **COMMENTS**

HURRY! This 4,000 Sq. Ft. office building is a perfect location for a law firm, accountants, engineers, doctors, health care, chiropractor, etc. The 1st floor has 7 exam rooms, 2 bathrooms, lobby/ waiting area, 4-5 offices, a reception area, lots of storage, and 6-10 parking spaces in the back of the building. There is also plenty of parking in front of the building. The 2nd floor has 3 large offices, kitchen, conference room, bathroom and 2 storage areas. The building is massive and has multiple uses as mentioned above. It\'s conveniently located with quick access to Atlantic City and the mainland. If you or anyone you know is looking for great space and an affordable building, call NOW to schedule your private showing.