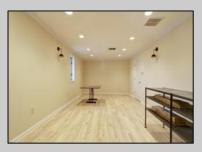

## **COMMENTS**

HURRY! This 4,000 Sq. Ft. office building is a perfect location for a law firm, accountants, engineers, doctors, health care, chiropractor, etc. The 1st floor has 7 exam rooms, 2 bathrooms, lobby/ waiting area, 4-5 offices, a reception area, lots of storage, and 6-10 parking spaces in the back of the building. There is also plenty of parking in front of the building. The 2nd floor has 3 large offices, kitchen, conference room, bathroom and 2 storage areas. The building is massive and has multiple uses as mentioned above. It\'s conveniently located with quick access to Atlantic City and the mainland. If you or anyone you know is looking for great space and an affordable building, call NOW to schedule your private showing.