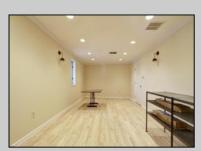

## **COMMENTS**

HURRY! This 4,000 Sq. Ft. office building is a perfect location for a law firm, accountants, engineers, doctors, health care, chiropractor, etc. The 1st floor has 7 exam rooms, 2 bathrooms, lobby/ waiting area, 4-5 offices, a reception area, lots of storage, and 6-10 parking spaces in the back of the building. There is also plenty of parking in front of the building. The 2nd floor has 3 large offices, kitchen, conference room, bathroom and 2 storage areas. The building is massive and has multiple uses as mentioned above. It\'s conveniently located with quick access to Atlantic City and the mainland. If you or anyone you know is looking for great space and an affordable building, call NOW to schedule your private showing.