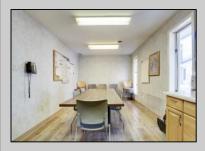

## **COMMENTS**

HURRY! This 4,000 Sq. Ft. office building is a perfect location for a law firm, accountants, engineers, doctors, health care, chiropractor, etc. The 1st floor has 7 exam rooms, 2 bathrooms, lobby/ waiting area, 4-5 offices, a reception area, lots of storage, and 6-10 parking spaces in the back of the building. There is also plenty of parking in front of the building. The 2nd floor has 3 large offices, kitchen, conference room, bathroom and 2 storage areas. The building is massive and has multiple uses as mentioned above. It\'s conveniently located with quick access to Atlantic City and the mainland. If you or anyone you know is looking for great space and an affordable building, call NOW to schedule your private showing.