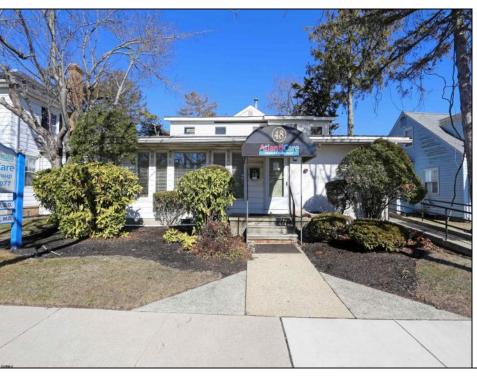

## **COMMENTS**

HURRY! This 4,000 Sq. Ft. office building is a perfect location for a law firm, accountants, engineers, doctors, health care, chiropractor, etc. The 1st floor has 7 exam rooms, 2 bathrooms, lobby/ waiting area, 4-5 offices, a reception area, lots of storage, and 6-10 parking spaces in the back of the building. There is also plenty of parking in front of the building. The 2nd floor has 3 large offices, kitchen, conference room, bathroom and 2 storage areas. The building is massive and has multiple uses as mentioned above. It\'s conveniently located with quick access to Atlantic City and the mainland. If you or anyone you know is looking for great space and an affordable building, call NOW to schedule your private showing.