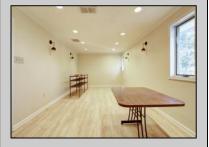

## **COMMENTS**

HURRY! This 4,000 Sq. Ft. office building is a perfect location for a law firm, accountants, engineers, doctors, health care, chiropractor, etc. The 1st floor has 7 exam rooms, 2 bathrooms, lobby/ waiting area, 4-5 offices, a reception area, lots of storage, and 6-10 parking spaces in the back of the building. There is also plenty of parking in front of the building. The 2nd floor has 3 large offices, kitchen, conference room, bathroom and 2 storage areas. The building is massive and has multiple uses as mentioned above. It's conveniently located with quick access to Atlantic City and the mainland. If you or anyone you know is looking for great space and an affordable building, call NOW to schedule your private showing.