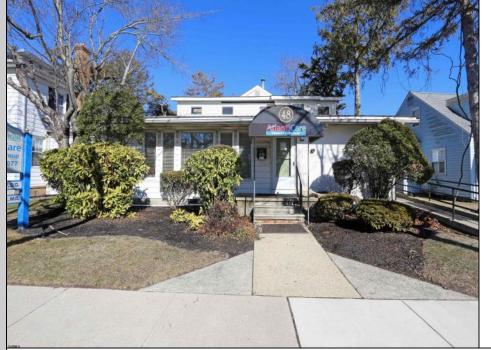

## **COMMENTS**

HURRY! This 4,000 Sq. Ft. office building is a perfect location for a law firm, accountants, engineers, doctors, health care, chiropractor, etc. The 1st floor has 7 exam rooms, 2 bathrooms, lobby/ waiting area, 4-5 offices, a reception area, lots of storage, and 6-10 parking spaces in the back of the building. There is also plenty of parking in front of the building. The 2nd floor has 3 large offices, kitchen, conference room, bathroom and 2 storage areas. The building is massive and has multiple uses as mentioned above. It's conveniently located with quick access to Atlantic City and the mainland. If you or anyone you know is looking for great space and an affordable building, call NOW to schedule your private showing.