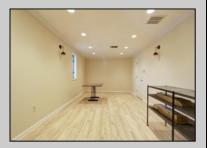

## **COMMENTS**

HURRY! This 4,000 Sq. Ft. office building is a perfect location for a law firm, accountants, engineers, doctors, health care, chiropractor, etc. The 1st floor has 7 exam rooms, 2 bathrooms, lobby/ waiting area, 4-5 offices, a reception area, lots of storage, and 6-10 parking spaces in the back of the building. There is also plenty of parking in front of the building. The 2nd floor has 3 large offices, kitchen, conference room, bathroom and 2 storage areas. The building is massive and has multiple uses as mentioned above. It's conveniently located with quick access to Atlantic City and the mainland. If you or anyone you know is looking for great space and an affordable building, call NOW to schedule your private showing.