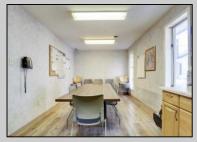

## **COMMENTS**

HURRY! This 4,000 Sq. Ft. office building is a perfect location for a law firm, accountants, engineers, doctors, health care, chiropractor, etc. The 1st floor has 7 exam rooms, 2 bathrooms, lobby/ waiting area, 4-5 offices, a reception area, lots of storage, and 6-10 parking spaces in the back of the building. There is also plenty of parking in front of the building. The 2nd floor has 3 large offices, kitchen, conference room, bathroom and 2 storage areas. The building is massive and has multiple uses as mentioned above. It's conveniently located with quick access to Atlantic City and the mainland. If you or anyone you know is looking for great space and an affordable building, call NOW to schedule your private showing.