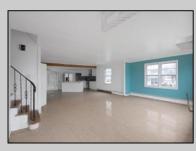

## COMMENTS

Great opportunity in the heart of Atlantic City. This large 70x100 corner property features three bedrooms and two bathrooms across nearly 2200 square feet. The main floor features a large open floor plan with living room, dining room and kitchen. There are two bedrooms up stairs including a massive main bedroom, plus a hall bathroom. Downstairs offers a versatile space with bonus den, bedroom, full bath and utility room. Outside features include a large fenced in yard, huge back deck and garage/efficiency with electric. Conveniently located close to main roads including Route 30 and the Atlantic City Expressway for access to the Garden State Parkway and easy travel to Philadelphia. Also easy travel to all casinos, the beach restaurants and entertainment. Schedule your showing today!