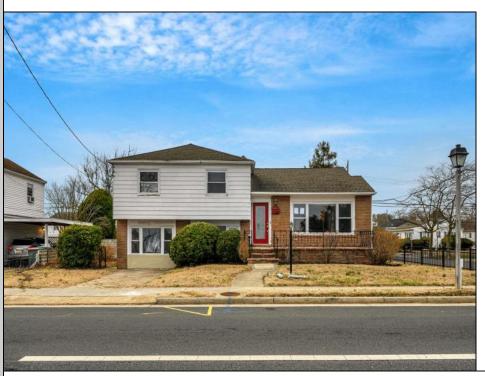

## **COMMENTS**

Great opportunity in the heart of Atlantic City. This large 70x100 corner property features three bedrooms and two bathrooms across nearly 2200 square feet. The main floor features a large open floor plan with living room, dining room and kitchen. There are two bedrooms up stairs including a massive main bedroom, plus a hall bathroom. Downstairs offers a versatile space with bonus den, bedroom, full bath and utility room. Outside features include a large fenced in yard, huge back deck and garage/efficiency with electric. Conveniently located close to main roads including Route 30 and the Atlantic City Expressway for access to the Garden State Parkway and easy travel to Philadelphia. Also easy travel to all casinos, the beach restaurants and entertainment. Schedule your showing today!