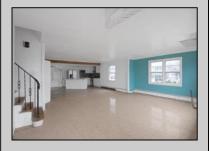

## **COMMENTS**

Great opportunity in the heart of Atlantic City. This large 70x100 corner property features three bedrooms and two bathrooms across nearly 2200 square feet. The main floor features a large open floor plan with living room, dining room and kitchen. There are two bedrooms up stairs including a massive main bedroom, plus a hall bathroom. Downstairs offers a versatile space with bonus den, bedroom, full bath and utility room. Outside features include a large fenced in yard, huge back deck and garage/efficiency with electric. Conveniently located close to main roads including Route 30 and the Atlantic City Expressway for access to the Garden State Parkway and easy travel to Philadelphia. Also easy travel to all casinos, the beach restaurants and entertainment. Schedule your showing today!