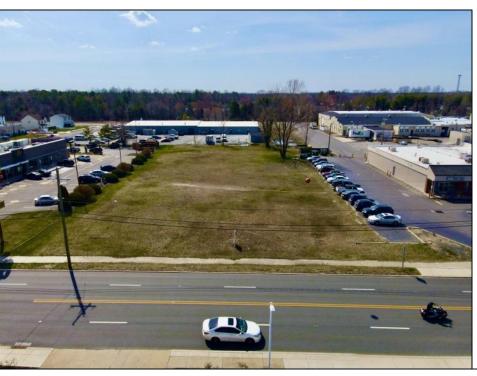

## **COMMENTS**

Prime Lot/Land in Egg Harbor City: Ideal for Lucrative Business Ventures Welcome to a Great opportunity in Egg Harbor City! This expansive lot/land presents an incredible canvas for entrepreneurs and investors seeking to capitalize on the areal's upward trajectory and vibrant business environment. Key Features: 1. \*\*Strategic Location\*\*: Situated in an up-and-coming area, this property enjoys proximity to key commercial hubs, major transportation routes, and a growing customer base. 2. \*\*Versatile Zoning\*\*: Zoned for commercial/industrial purposes, this lot/land offers flexibility for various business ventures, such as retail outlets, warehouses, manufacturing facilities, or mixed-use developments. 3. \*\*Ample Space\*\*: With over 1 Acre of land, there\'s plenty of room to actualize your vision, whether it\'s constructing a state-of-the-art facility or creating a dynamic commercial complex. 4. \*\*Investment Potential\*\*: Egg Harbor City\'s rising prominence makes this investment highly promising, ensuring long-term value appreciation and robust returns on investment. 5. \*\*Infrastructure Ready\*\*: Benefit from existing infrastructure like utilities, road access, and nearby amenities, streamlining the development process and enhancing operational efficiency. 6. \*\*Thriving Community\*\*: Join a vibrant community of businesses and residents, fostering networking opportunities, customer engagement, and a supportive economic ecosystem. Don\'t miss out on this rare chance to establish your business presence in one of Egg Harbor City\'s most promising areas. Seize the opportunity today and unlock boundless potential for success!