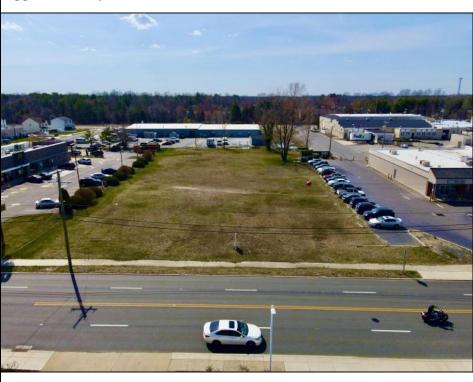

## **COMMENTS**

Prime Lot/Land in Egg Harbor City: Ideal for Lucrative Business Ventures Welcome to a Great opportunity in Egg Harbor City! This expansive lot/land presents an incredible canvas for entrepreneurs and investors seeking to capitalize on the areal's upward trajectory and vibrant business environment. Key Features: 1. \*\*Strategic Location\*\*: Situated in an up-and-coming area, this property enjoys proximity to key commercial hubs, major transportation routes, and a growing customer base. 2. \*\*Versatile Zoning\*\*: Zoned for commercial/industrial purposes, this lot/land offers flexibility for various business ventures, such as retail outlets, warehouses, manufacturing facilities, or mixed-use developments. 3. \*\*Ample Space\*\*: With over 1 Acre of land, there\'s plenty of room to actualize your vision, whether it\'s constructing a state-of-the-art facility or creating a dynamic commercial complex. 4. \*\*Investment Potential\*\*: Egg Harbor City\'s rising prominence makes this investment highly promising, ensuring long-term value appreciation and robust returns on investment. 5. \*\*Infrastructure Ready\*\*: Benefit from existing infrastructure like utilities, road access, and nearby amenities, streamlining the development process and enhancing operational efficiency. 6. \*\*Thriving Community\*\*: Join a vibrant community of businesses and residents, fostering networking opportunities, customer engagement, and a supportive economic ecosystem. Don\'t miss out on this rare chance to establish your business presence in one of Egg Harbor City\'s most promising areas. Seize the opportunity today and unlock boundless potential for success!