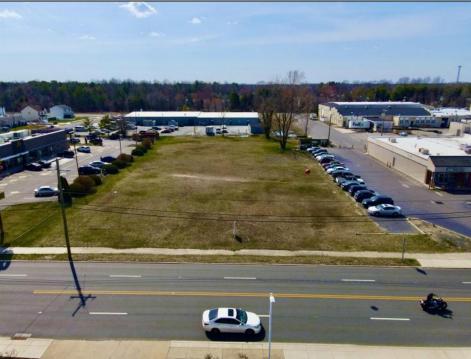

## **COMMENTS**

Prime Lot/Land in Egg Harbor City: Ideal for Lucrative Business Ventures Welcome to a Great opportunity in Egg Harbor City! This expansive lot/land presents an incredible canvas for entrepreneurs and investors seeking to capitalize on the areal's upward trajectory and vibrant business environment. Key Features: 1. \*\*Strategic Location\*\*: Situated in an up-and-coming area, this property enjoys proximity to key commercial hubs, major transportation routes, and a growing customer base. 2. \*\*Versatile Zoning\*\*: Zoned for commercial/industrial purposes, this lot/land offers flexibility for various business ventures, such as retail outlets, warehouses, manufacturing facilities, or mixed-use developments. 3. \*\*Ample Space\*\*: With over 1 Acre of land, there\'s plenty of room to actualize your vision, whether it\'s constructing a state-of-the-art facility or creating a dynamic commercial complex. 4. \*\*Investment Potential\*\*: Egg Harbor City\'s rising prominence makes this investment highly promising, ensuring long-term value appreciation and robust returns on investment. 5. \*\*Infrastructure Ready\*\*: Benefit from existing infrastructure like utilities, road access, and nearby amenities, streamlining the development process and enhancing operational efficiency. 6. \*\*Thriving Community\*\*: Join a vibrant community of businesses and residents, fostering networking opportunities, customer engagement, and a supportive economic ecosystem. Don\'t miss out on this rare chance to establish your business presence in one of Egg Harbor City\'s most promising areas. Seize the opportunity today and unlock boundless potential for success!