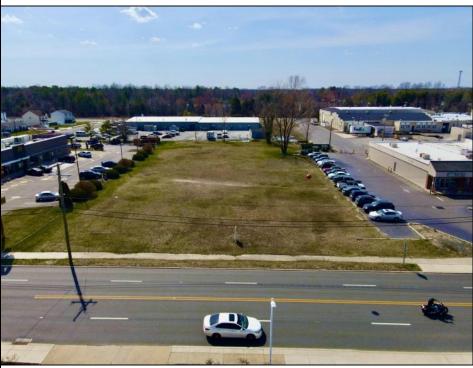

## **COMMENTS**

Prime Lot/Land in Egg Harbor City: Ideal for Lucrative Business Ventures Welcome to a Great opportunity in Egg Harbor City! This expansive lot/land presents an incredible canvas for entrepreneurs and investors seeking to capitalize on the areal's upward trajectory and vibrant business environment. Key Features: 1. \*\*Strategic Location\*\*: Situated in an up-and-coming area, this property enjoys proximity to key commercial hubs, major transportation routes, and a growing customer base. 2. \*\*Versatile Zoning\*\*: Zoned for commercial/industrial purposes, this lot/land offers flexibility for various business ventures, such as retail outlets, warehouses, manufacturing facilities, or mixed-use developments. 3. \*\*Ample Space\*\*: With over 1 Acre of land, there\'s plenty of room to actualize your vision, whether it\'s constructing a state-of-the-art facility or creating a dynamic commercial complex. 4. \*\*Investment Potential\*\*: Egg Harbor City\'s rising prominence makes this investment highly promising, ensuring long-term value appreciation and robust returns on investment. 5. \*\*Infrastructure Ready\*\*: Benefit from existing infrastructure like utilities, road access, and nearby amenities, streamlining the development process and enhancing operational efficiency. 6. \*\*Thriving Community\*\*: Join a vibrant community of businesses and residents, fostering networking opportunities, customer engagement, and a supportive economic ecosystem. Don\'t miss out on this rare chance to establish your business presence in one of Egg Harbor City\'s most promising areas. Seize the opportunity today and unlock boundless potential for success!