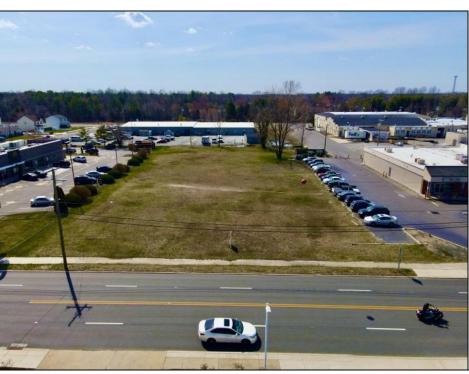

## **COMMENTS**

Prime Lot/Land in Egg Harbor City: Ideal for Lucrative Business Ventures Welcome to a Great opportunity in Egg Harbor City! This expansive lot/land presents an incredible canvas for entrepreneurs and investors seeking to capitalize on the areal's upward trajectory and vibrant business environment. Key Features: 1. \*\*Strategic Location\*\*: Situated in an up-and-coming area, this property enjoys proximity to key commercial hubs, major transportation routes, and a growing customer base. 2. \*\*Versatile Zoning\*\*: Zoned for commercial/industrial purposes, this lot/land offers flexibility for various business ventures, such as retail outlets, warehouses, manufacturing facilities, or mixed-use developments. 3. \*\*Ample Space\*\*: With over 1 Acre of land, there\'s plenty of room to actualize your vision, whether it\'s constructing a state-of-the-art facility or creating a dynamic commercial complex. 4. \*\*Investment Potential\*\*: Egg Harbor City\'s rising prominence makes this investment highly promising, ensuring long-term value appreciation and robust returns on investment. 5. \*\*Infrastructure Ready\*\*: Benefit from existing infrastructure like utilities, road access, and nearby amenities, streamlining the development process and enhancing operational efficiency. 6. \*\*Thriving Community\*\*: Join a vibrant community of businesses and residents, fostering networking opportunities, customer engagement, and a supportive economic ecosystem. Don\'t miss out on this rare chance to establish your business presence in one of Egg Harbor City\'s most promising areas. Seize the opportunity today and unlock boundless potential for success!