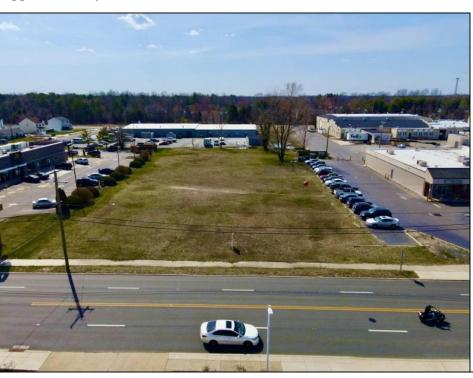

## **COMMENTS**

Prime Lot/Land in Egg Harbor City: Ideal for Lucrative Business Ventures Welcome to a Great opportunity in Egg Harbor City! This expansive lot/land presents an incredible canvas for entrepreneurs and investors seeking to capitalize on the areal's upward trajectory and vibrant business environment. Key Features: 1. \*\*Strategic Location\*\*: Situated in an up-and-coming area, this property enjoys proximity to key commercial hubs, major transportation routes, and a growing customer base. 2. \*\*Versatile Zoning\*\*: Zoned for commercial/industrial purposes, this lot/land offers flexibility for various business ventures, such as retail outlets, warehouses, manufacturing facilities, or mixed-use developments. 3. \*\*Ample Space\*\*: With over 1 Acre of land, there\'s plenty of room to actualize your vision, whether it\'s constructing a state-of-the-art facility or creating a dynamic commercial complex. 4. \*\*Investment Potential\*\*: Egg Harbor City\'s rising prominence makes this investment highly promising, ensuring long-term value appreciation and robust returns on investment. 5. \*\*Infrastructure Ready\*\*: Benefit from existing infrastructure like utilities, road access, and nearby amenities, streamlining the development process and enhancing operational efficiency. 6. \*\*Thriving Community\*\*: Join a vibrant community of businesses and residents, fostering networking opportunities, customer engagement, and a supportive economic ecosystem. Don\'t miss out on this rare chance to establish your business presence in one of Egg Harbor City\'s most promising areas. Seize the opportunity today and unlock boundless potential for success!