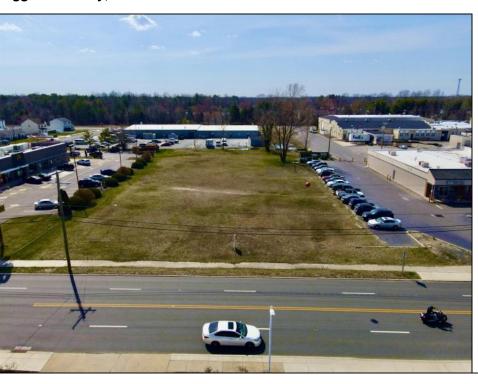

## **COMMENTS**

Prime Lot/Land in Egg Harbor City: Ideal for Lucrative Business Ventures Welcome to a Great opportunity in Egg Harbor City! This expansive lot/land presents an incredible canvas for entrepreneurs and investors seeking to capitalize on the areal's upward trajectory and vibrant business environment. Key Features: 1. \*\*Strategic Location\*\*: Situated in an up-and-coming area, this property enjoys proximity to key commercial hubs, major transportation routes, and a growing customer base. 2. \*\*Versatile Zoning\*\*: Zoned for commercial/industrial purposes, this lot/land offers flexibility for various business ventures, such as retail outlets, warehouses, manufacturing facilities, or mixed-use developments. 3. \*\*Ample Space\*\*: With over 1 Acre of land, there\'s plenty of room to actualize your vision, whether it\'s constructing a state-of-the-art facility or creating a dynamic commercial complex. 4. \*\*Investment Potential\*\*: Egg Harbor City\'s rising prominence makes this investment highly promising, ensuring long-term value appreciation and robust returns on investment. 5. \*\*Infrastructure Ready\*\*: Benefit from existing infrastructure like utilities, road access, and nearby amenities, streamlining the development process and enhancing operational efficiency. 6. \*\*Thriving Community\*\*: Join a vibrant community of businesses and residents, fostering networking opportunities, customer engagement, and a supportive economic ecosystem. Don\'t miss out on this rare chance to establish your business presence in one of Egg Harbor City\'s most promising areas. Seize the opportunity today and unlock boundless potential for success!