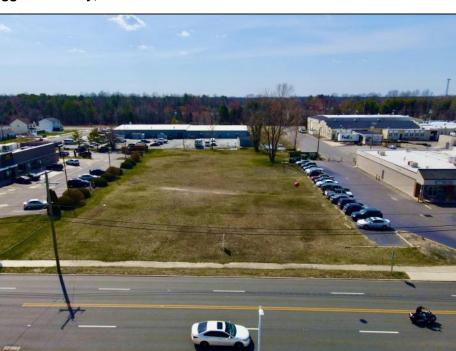

## **COMMENTS**

Prime Lot/Land in Egg Harbor City: Ideal for Lucrative Business Ventures Welcome to a Great opportunity in Egg Harbor City! This expansive lot/land presents an incredible canvas for entrepreneurs and investors seeking to capitalize on the areal's upward trajectory and vibrant business environment. Key Features: 1. \*\*Strategic Location\*\*: Situated in an up-and-coming area, this property enjoys proximity to key commercial hubs, major transportation routes, and a growing customer base. 2. \*\*Versatile Zoning\*\*: Zoned for commercial/industrial purposes, this lot/land offers flexibility for various business ventures, such as retail outlets, warehouses, manufacturing facilities, or mixed-use developments. 3. \*\*Ample Space\*\*: With over 1 Acre of land, there\'s plenty of room to actualize your vision, whether it\'s constructing a state-of-the-art facility or creating a dynamic commercial complex. 4. \*\*Investment Potential\*\*: Egg Harbor City\'s rising prominence makes this investment highly promising, ensuring long-term value appreciation and robust returns on investment. 5. \*\*Infrastructure Ready\*\*: Benefit from existing infrastructure like utilities, road access, and nearby amenities, streamlining the development process and enhancing operational efficiency. 6. \*\*Thriving Community\*\*: Join a vibrant community of businesses and residents, fostering networking opportunities, customer engagement, and a supportive economic ecosystem. Don\'t miss out on this rare chance to establish your business presence in one of Egg Harbor City\'s most promising areas. Seize the opportunity today and unlock boundless potential for success!