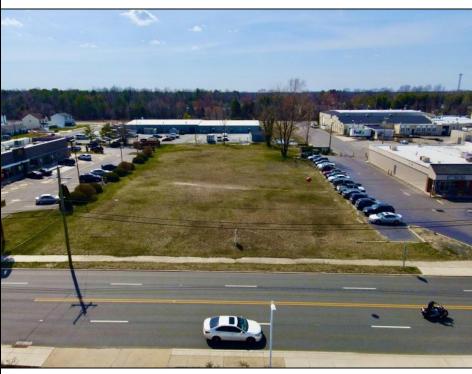

## **COMMENTS**

Prime Lot/Land in Egg Harbor City: Ideal for Lucrative Business Ventures Welcome to a Great opportunity in Egg Harbor City! This expansive lot/land presents an incredible canvas for entrepreneurs and investors seeking to capitalize on the areal's upward trajectory and vibrant business environment. Key Features: 1. \*\*Strategic Location\*\*: Situated in an up-and-coming area, this property enjoys proximity to key commercial hubs, major transportation routes, and a growing customer base. 2. \*\*Versatile Zoning\*\*: Zoned for commercial/industrial purposes, this lot/land offers flexibility for various business ventures, such as retail outlets, warehouses, manufacturing facilities, or mixed-use developments. 3. \*\*Ample Space\*\*: With over 1 Acre of land, there\'s plenty of room to actualize your vision, whether it\'s constructing a state-of-the-art facility or creating a dynamic commercial complex. 4. \*\*Investment Potential\*\*: Egg Harbor City\'s rising prominence makes this investment highly promising, ensuring long-term value appreciation and robust returns on investment. 5. \*\*Infrastructure Ready\*\*: Benefit from existing infrastructure like utilities, road access, and nearby amenities, streamlining the development process and enhancing operational efficiency. 6. \*\*Thriving Community\*\*: Join a vibrant community of businesses and residents, fostering networking opportunities, customer engagement, and a supportive economic ecosystem. Don\'t miss out on this rare chance to establish your business presence in one of Egg Harbor City\'s most promising areas. Seize the opportunity today and unlock boundless potential for success!