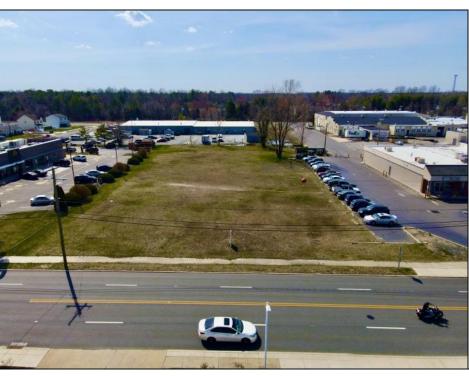

## **COMMENTS**

Prime Lot/Land in Egg Harbor City: Ideal for Lucrative Business Ventures Welcome to a Great opportunity in Egg Harbor City! This expansive lot/land presents an incredible canvas for entrepreneurs and investors seeking to capitalize on the areal's upward trajectory and vibrant business environment. Key Features: 1. \*\*Strategic Location\*\*: Situated in an up-and-coming area, this property enjoys proximity to key commercial hubs, major transportation routes, and a growing customer base. 2. \*\*Versatile Zoning\*\*: Zoned for commercial/industrial purposes, this lot/land offers flexibility for various business ventures, such as retail outlets, warehouses, manufacturing facilities, or mixed-use developments. 3. \*\*Ample Space\*\*: With over 1 Acre of land, there\'s plenty of room to actualize your vision, whether it\'s constructing a state-of-the-art facility or creating a dynamic commercial complex. 4. \*\*Investment Potential\*\*: Egg Harbor City\'s rising prominence makes this investment highly promising, ensuring long-term value appreciation and robust returns on investment. 5. \*\*Infrastructure Ready\*\*: Benefit from existing infrastructure like utilities, road access, and nearby amenities, streamlining the development process and enhancing operational efficiency. 6. \*\*Thriving Community\*\*: Join a vibrant community of businesses and residents, fostering networking opportunities, customer engagement, and a supportive economic ecosystem. Don\'t miss out on this rare chance to establish your business presence in one of Egg Harbor City\'s most promising areas. Seize the opportunity today and unlock boundless potential for success!