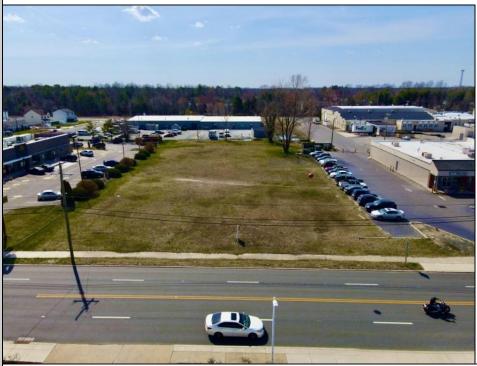

## **COMMENTS**

Prime Lot/Land in Egg Harbor City: Ideal for Lucrative Business Ventures Welcome to a Great opportunity in Egg Harbor City! This expansive lot/land presents an incredible canvas for entrepreneurs and investors seeking to capitalize on the areal's upward trajectory and vibrant business environment. Key Features: 1. \*\*Strategic Location\*\*: Situated in an up-and-coming area, this property enjoys proximity to key commercial hubs, major transportation routes, and a growing customer base. 2. \*\*Versatile Zoning\*\*: Zoned for commercial/industrial purposes, this lot/land offers flexibility for various business ventures, such as retail outlets, warehouses, manufacturing facilities, or mixed-use developments. 3. \*\*Ample Space\*\*: With over 1 Acre of land, there\'s plenty of room to actualize your vision, whether it\'s constructing a state-of-the-art facility or creating a dynamic commercial complex. 4. \*\*Investment Potential\*\*: Egg Harbor City\'s rising prominence makes this investment highly promising, ensuring long-term value appreciation and robust returns on investment. 5. \*\*Infrastructure Ready\*\*: Benefit from existing infrastructure like utilities, road access, and nearby amenities, streamlining the development process and enhancing operational efficiency. 6. \*\*Thriving Community\*\*: Join a vibrant community of businesses and residents, fostering networking opportunities, customer engagement, and a supportive economic ecosystem. Don\'t miss out on this rare chance to establish your business presence in one of Egg Harbor City\'s most promising areas. Seize the opportunity today and unlock boundless potential for success!