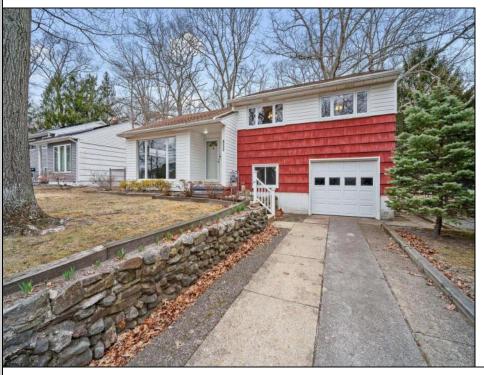

## COMMENTS

Absolutely Absecon! Come see this 3 bedroom 1.5 bath home located in the heart of Absecon. This home features hardwood flooring,updated vinyl windows,large rear yard, Spacious deck for entertaining,attached garage,driveway parking for three vehicles,short walk to Absecon community schools.Easy to show ! Buyer responsible for C/O This is an estate sale

| PROPERTY DETAILS                                                   |                                                       |                                             |                                                                                            |
|--------------------------------------------------------------------|-------------------------------------------------------|---------------------------------------------|--------------------------------------------------------------------------------------------|
| Exterior<br>Cedar                                                  | OutsideFeatures<br>Curbs<br>Deck<br>Shed<br>Sidewalks | ParkingGarage<br>One Car<br>Attached Garage | OtherRooms<br>Dining Area<br>Great Room<br>Laundry/Utility Room<br>Pantry<br>Storage Attic |
| AppliancesIncluded<br>Dryer<br>Gas Stove<br>Refrigerator<br>Washer | AlsoIncluded<br>Blinds                                | Heating<br>Forced Air<br>Gas-Natural        | Cooling<br>Ceiling Fan(s)<br>Central                                                       |
| HotWater<br>Gas                                                    | Water<br>Public                                       | Sewer<br>Public Sewer                       |                                                                                            |