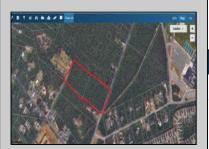

## **COMMENTS**

Approximately 8.9 acres of wooden land on English Creek Ave close to the corner of Ocean Heights Ave and English Creek. Zoned NB Commercial. Close proximity to many business and residential areas. 400\' of road frontage. Great location for many business opportunities. 2 parcels spanning from English Creek Ave back to Virginia Ave.