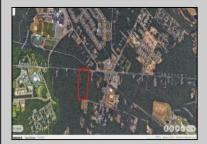

## **COMMENTS**

Approximately 8.9 acres of wooden land on English Creek Ave close to the corner of Ocean Heights Ave and English Creek. Zoned NB Commercial. Close proximity to many business and residential areas. 400\' of road frontage. Great location for many business opportunities. 2 parcels spanning from English Creek Ave back to Virginia Ave.