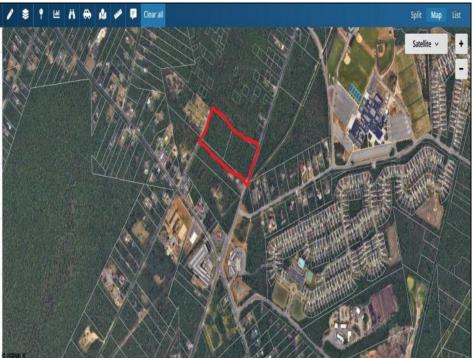

## **COMMENTS**

Approximately 8.9 acres of wooden land on English Creek Ave close to the corner of Ocean Heights Ave and English Creek. Zoned NB Commercial. Close proximity to many business and residential areas. 400\' of road frontage. Great location for many business opportunities. 2 parcels spanning from English Creek Ave back to Virginia Ave.