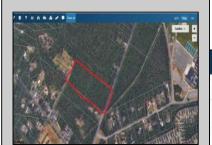

## **COMMENTS**

Approximately 8.9 acres of wooden land on English Creek Ave close to the corner of Ocean Heights Ave. and English Creek Ave. Zoned NB Commercial. Close proximity to many business and residential areas. 400\' of road frontage. Great location for many business opportunities. 2 parcels spanning from English Creek Ave back to Virginia Ave.