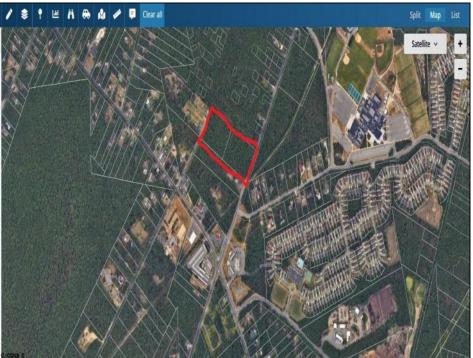

## **COMMENTS**

Approximately 8.9 acres of wooden land on English Creek Ave close to the corner of Ocean Heights Ave. and English Creek Ave. Zoned NB Commercial. Close proximity to many business and residential areas. 400\' of road frontage. Great location for many business opportunities. 2 parcels spanning from English Creek Ave back to Virginia Ave.