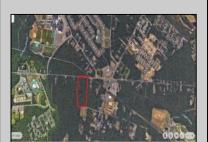

## **COMMENTS**

Approximately 8.9 acres of wooden land on English Creek Ave close to the corner of Ocean Heights Ave. and English Creek Ave. Zoned NB Commercial. Close proximity to many business and residential areas. 400\' of road frontage. Great location for many business opportunities. 2 parcels spanning from English Creek Ave back to Virginia Ave.