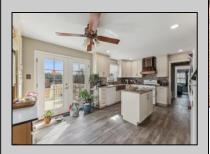

InteriorFeatures AppliancesIncluded Basement Heating
Kitchen Center Island Dishwasher 6 Ft. or More Head Gas-Natural

Dryer Room Gas Stove Full

Refrigerator Inside Entrance
Washer Masonry Floor/Wall

Unfinished