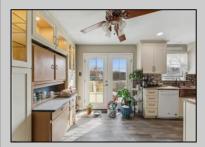

InteriorFeatures AppliancesIncluded Basement Heating
Kitchen Center Island Dishwasher 6 Ft. or More Head Gas-Natural

Dryer Room Gas Stove Full

Refrigerator Inside Entrance
Washer Masonry Floor/Wall

Unfinished