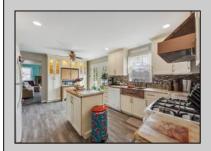

|     | 9-    |        |   |
|-----|-------|--------|---|
| DDC | DEDTY | DETAIL | C |

| Exterior | OutsideFeatures  | ParkingGarage   | OtherRooms              |
|----------|------------------|-----------------|-------------------------|
| Vinyl    | Porch            | Two Car         | Dining Room             |
|          | Sprinkler System | Detached Garage | Eat In Kitchen          |
|          |                  |                 | In-Law Quarters         |
|          |                  |                 | Laundry/Utility Room    |
|          |                  |                 | Storage Attic           |
|          |                  |                 | Primary BR on 1st floor |

InteriorFeatures AppliancesIncluded Basement Heating
Kitchen Center Island Dishwasher 6 Ft. or More Head Gas-Natural

Dryer Room Gas Stove Full

Refrigerator Inside Entrance
Washer Masonry Floor/Wall

Unfinished