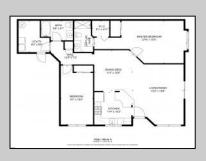

## COMMENTS

The seller received multiple offers, Highest & Best is due by Tuesday 3/18/2025 at 9AM. Must See! Fall in love with this exceptional condo located in the highly sought-after London Court II Condominium in Egg Harbor Twp. This meticulously maintained first-floor unit features a private entrance, a spacious side vard, and a large backyard, offering plenty of outdoor space. Inside, you'll find an open and airy floor plan that's filled with natural light, creating a warm and inviting living area. The generously sized living room overlooks the beautiful grounds, while the dining room flows seamlessly into the kitchen-perfect for entertaining. The kitchen is a chef's dream, complete with an abundance of premium cabinetry with the base featuring stainless pull out shelves for easy access and to maximize space. ample counter space, stainless steel appliances, and stylish vinyl flooring. This condo offers two spacious bedrooms, including a master suite with a private bathroom featuring a brand-new acrylic walk-in shower and a walk-in closet. A second full bath and a convenient laundry room round out the living space. With thoughtful updates throughout, including new light fixtures, ceiling fans with remotes, a new thermostat, new storm door with screen, newer refrigerator and dishwasher, and updated bathrooms, this home is truly move-in ready. Don't miss your chance to see this charming and surprisingly spacious condo-schedule a showing today!

| Surprisingly spusio |                 | <b>o</b> ,           |                  |
|---------------------|-----------------|----------------------|------------------|
| PROPERTY DETAILS    |                 |                      |                  |
| Exterior            | ParkingGarage   | OtherRooms           | InteriorFeatures |
| Vinyl               | Attached Garage | Dining Room          | Master Bath      |
| -                   | One Car         | Laundry/Utility Room |                  |
| Heating             | Cooling         | HotWater             | Water            |
| Forced Air          | Central         | Gas                  |                  |
| Gas-Natural         | Electric        |                      |                  |
|                     |                 |                      | 7.500 4.6 4 5 1  |
| Sewer               |                 |                      |                  |
| Public Sewer        |                 |                      |                  |
|                     |                 |                      |                  |
|                     |                 |                      |                  |
|                     |                 |                      |                  |