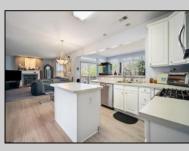

## COMMENTS

Welcome to Kensington Village, where this stunning 4 bedroom, 2.5 bath home is ready for its next owner! Step inside to a bright, two-story foyer that fills the home with natural light. The open layout offers a formal living and dining room area, a spacious kitchen, and a family room that flows into a beautiful sunroom—perfect for enjoying the wooded backyard views. Upstairs, the primary suite is a true retreat with its private bath and walk in shower, custom office, and large sitting area. Three additional bedrooms and a full bathroom complete the upper level. Other features include: full unfinished basement, deck leads to backyard, solar panels that save on energy costs! The \$71/month HOA includes 2 pools, a gym, a clubhouse, sports courts, walking trails, and more. Just steps from Historic Smithville Village, this home offers the perfect blend of comfort, space, and convenience—schedule your tour today!