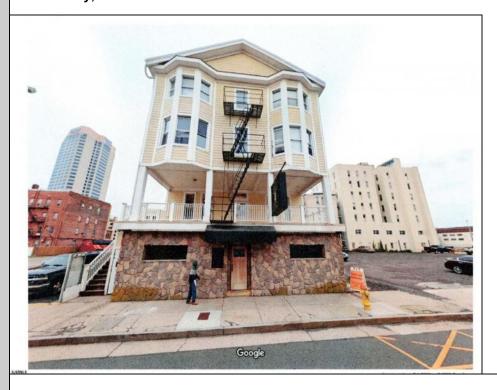

## **COMMENTS**

FABULOUS OPPORTUNITY TO OWN THIS FULLY OCCUPIED 15, 000 SF HOTEL WITH 42 ROOMS AND A 5,000 SF RESTURANT/SPORTS BAR ON THE BEACH BLOCK OF ATLANTIC CITY. GREAT LOCATION WITH OCEAN VIEWS. JUST 2 BLOCKS FROM RESORTS CASINO / HOTEL. THIS INCOME PRODUCING PROPERTY IS A RARE FIND AND A MUST SEE. FINANCIALS AVAILABLE TO QUALIFIED BUYERS. CAN BE SOLD WITH OR WITHOUT NJ LIQUOR LICENSE.