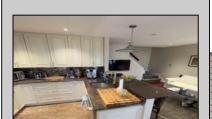

## **COMMENTS**

This townhouse has quality upgrades all over the home, built for your style and comfort. Originally built as a 2 bedroom unit, now switched to one bedroom for a spacious and luxuriously designed bathroom. The warm and cozy finished basement can be used as a 2nd bedroom. As you enter at its main door, you will be greeted with a beautifully appointed kitchen area with its quality appliances, well-made backsplash, stainless steel exhaust, etc. Currently tenant occupied with an \$1800 monthly rent (month-to-month lease) which you may choose to keep if this is an investment property.