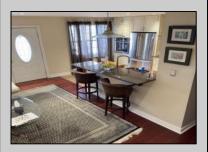

## **COMMENTS**

This townhouse has quality upgrades all over the home, built for your style and comfort. Originally built as a 2 bedroom unit, now switched to one bedroom for a spacious and luxuriously designed bathroom. The warm and cozy finished basement can be used as a 2nd bedroom. As you enter at its main door, you will be greeted with a beautifully appointed kitchen area with its quality appliances, well-made backsplash, stainless steel exhaust, etc. Currently tenant occupied with an \$1800 monthly rent (month-to-month lease) which you may choose to keep if this is an investment property.