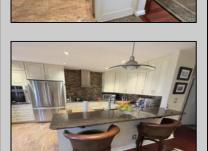

## **COMMENTS**

This townhouse has quality upgrades all over the home, built for your style and comfort. Originally built as a 2 bedroom unit, now switched to one bedroom for a spacious and luxuriously designed bathroom. The warm and cozy finished basement can be used as a 2nd bedroom. As you enter at its main door, you will be greeted with a beautifully appointed kitchen area with its quality appliances, well-made backsplash, stainless steel exhaust, etc. Currently tenant occupied with an \$1800 monthly rent (month-to-month lease) which you may choose to keep if this is an investment property.