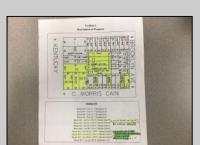

## COMMENTS

Motivated seller! This lot is being sold with 13 other lots. 5 of the lots located on C. Morris Cain Place were approved to build homes but plans expired due to COVID 19.All of the lots are located in the same block. Lot 24 is included. Information pertaining to lots are located on photos. Lots are being sold As Is.