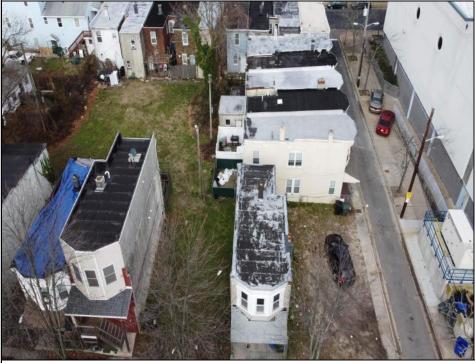

## COMMENTS

Motivated seller! This lot is being sold with 13 other lots. 5 of the lots located on C. Morris Cain Place were approved to build homes but plans expired due to COVID 19.All of the lots are located in the same block. Lot 24 is included. Information pertaining to lots are located on photos. Lots are being sold As Is.