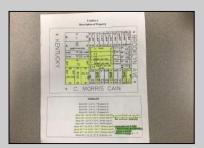

## COMMENTS

Motivated seller! This lot is being sold with 13 other lots. 5 of the lots located on C. Morris Cain Place were approved to build homes but plans expired due to COVID 19.All of the lots are located in the same block. Lot 24 is included. Information pertaining to lots are located on photos. Lots are being sold As Is.