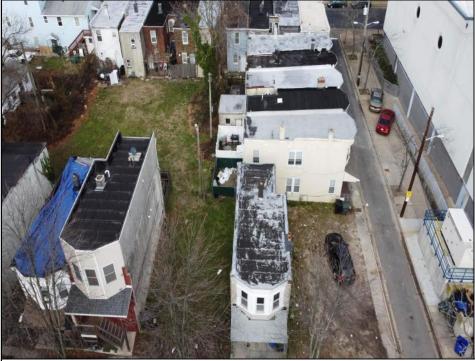

## COMMENTS

Motivated seller! This lot is being sold with 13 other lots. 5 of the lots located on C. Morris Cain Place were approved to build homes but plans expired due to COVID 19.All of the lots are located in the same block. Lot 24 is included. Information pertaining to lots are located on photos. Lots are being sold As Is.