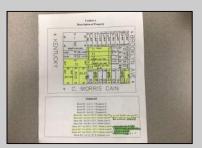

## COMMENTS

Motivated seller! This lot is being sold with 13 other lots. 5 of the lots located on C. Morris Cain Place were approved to build homes but plans expired due to COVID 19.All of the lots are located in the same block. Lot 24 is included. Information pertaining to lots are located on photos. Lots are being sold As Is.