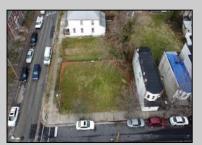

## COMMENTS

Motivated seller! This lot is being sold with 13 other lots. 5 of the lots located on C. Morris Cain Place were approved to build homes but plans expired due to COVID 19.All of the lots are located in the same block. Lot 24 is included. Information pertaining to lots are located on photos. Lots are being sold As Is.