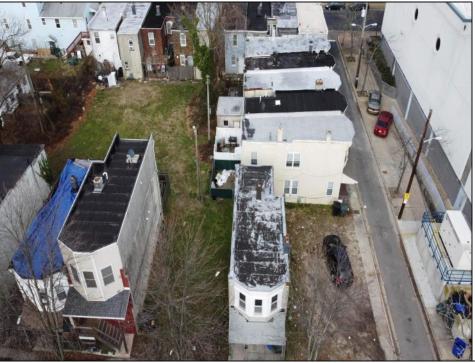

## COMMENTS

Motivated seller! This lot is being sold with 13 other lots. 5 of the lots located on C. Morris Cain Place were approved to build homes but plans expired due to COVID 19.All of the lots are located in the same block. Lot 24 is included. Information pertaining to lots are located on photos. Lots are being sold As Is.