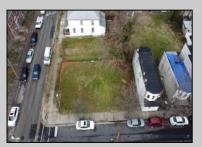

## COMMENTS

Motivated seller! This lot is being sold with 13 other lots. 5 of the lots located on C. Morris Cain Place were approved to build homes but plans expired due to COVID 19.All of the lots are located in the same block. Lot 24 is included. Information pertaining to lots are located on photos. Lots are being sold As Is.