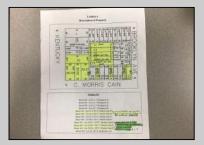

## COMMENTS

Motivated seller! This lot is being sold with 13 other lots. 5 of the lots located on C. Morris Cain Place were approved to build homes but plans expired due to COVID 19.All of the lots are located in the same block. Lot 24 is included. Information pertaining to lots are located on photos. Lots are being sold As Is.