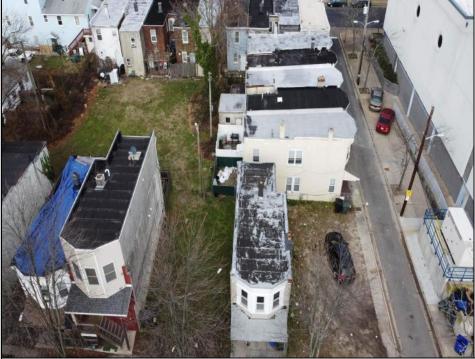

## COMMENTS

Motivated seller! This lot is being sold with 13 other lots. 5 of the lots located on C. Morris Cain Place were approved to build homes but plans expired due to COVID 19.All of the lots are located in the same block. Lot 24 is included. Information pertaining to lots are located on photos. Lots are being sold As Is.