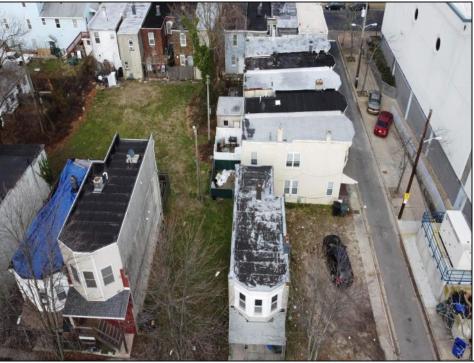

## COMMENTS

Motivated seller! This lot is being sold with 13 other lots. 5 of the lots located on C. Morris Cain Place were approved to build homes but plans expired due to COVID 19.All of the lots are located in the same block. Lot 24 is included. Information pertaining to lots are located on photos. Lots are being sold As Is.