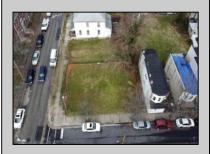

## COMMENTS

Motivated seller! This lot is being sold with 13 other lots. 5 of the lots located on C. Morris Cain Place were approved to build homes but plans expired due to COVID 19.All of the lots are located in the same block. Lot 24 is included. Information pertaining to lots are located on photos. Lots are being sold As Is.