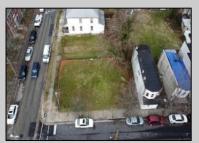

## COMMENTS

Motivated seller! This lot is being sold with 13 other lots. 5 of the lots located on C. Morris Cain Place were approved to build homes but plans expired due to COVID 19.All of the lots are located in the same block. Lot 24 is included. Information pertaining to lots are located on photos. Lots are being sold As Is.