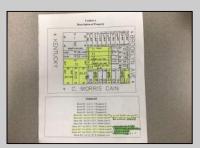

## COMMENTS

Motivated seller! This lot is being sold with 13 other lots. 5 of the lots located on C. Morris Cain Place were approved to build homes but plans expired due to COVID 19.All of the lots are located in the same block. Lot 24 is included. Information pertaining to lots are located on photos. Lots are being sold As Is.