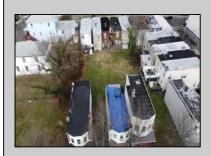

## COMMENTS

Motivated seller! This lot is being sold with 13 other lots. 5 of the lots located on C. Morris Cain Place were approved to build homes but plans expired due to COVID 19.All of the lots are located in the same block. Lot 24 is included. Information pertaining to lots are located on photos. Lots are being sold As Is.