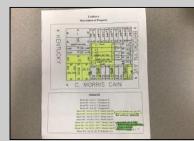

## COMMENTS

Motivated seller! This lot is being sold with 13 other lots. 5 of the lots located on C. Morris Cain Place were approved to build homes but plans expired due to COVID 19.All of the lots are located in the same block. Lot 24 is included. Information pertaining to lots are located on photos. Lots are being sold As Is.