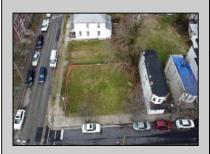

## COMMENTS

Motivated seller! This lot is being sold with 13 other lots. 5 of the lots located on C. Morris Cain Place were approved to build homes but plans expired due to COVID 19.All of the lots are located in the same block. Lot 24 is included. Information pertaining to lots are located on photos. Lots are being sold As Is.