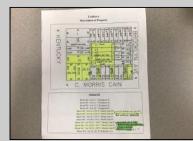

## COMMENTS

Motivated seller! This lot is being sold with 13 other lots. 5 of the lots located on C. Morris Cain Place were approved to build homes but plans expired due to COVID 19.All of the lots are located in the same block. Lot 24 is included. Information pertaining to lots are located on photos. Lots are being sold As Is.