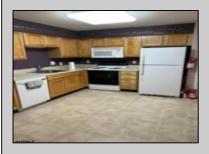

Gorgeous size master bedroom and bath. The property is in move-in condition. PROPERTY DETAILS Exterior OutsideFeatures

ParkingGarage OtherRooms None Breakfast Nook Dining Area Eat In Kitchen Laundry/Utility Room

InteriorFeatures AppliancesIncluded **Basement** Heating Monoxide Dishwasher Full Gas-Natural Carbon Detector Inside Entrance

Disposal Dryer Storage

Pool-In Ground

Electric Stove Refrigerator Washer

HotWater Water Sewer Public **Public Sewer** Ask for Michael Moss