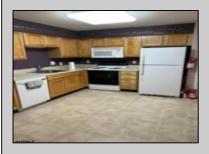

Gorgeous size master bedroom and bath. The property is in move-in condition. PROPERTY DETAILS

Exterior OutsideFeatures ParkingGarage OtherRooms Vinyl Pool-In Ground None Breakfast Nook Dining Area Eat In Kitchen Laundry/Utility Room

InteriorFeatures AppliancesIncluded **Basement** Heating Monoxide Dishwasher Full Gas-Natural Carbon Detector Disposal Inside Entrance

Dryer Storage Electric Stove Walk In Closet Refrigerator Washer

HotWater Water Ask for George Cash Public