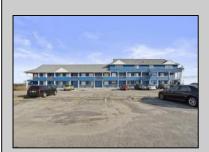

## **COMMENTS**

Investment Highlights: Discover a rare opportunity to acquire a fully renovated, income-producing motel minutes from Atlantic City. The Casino Inn offers 28 updated units and a spacious 3,000 SF owner\'s suite on over 5 acres of commercially zoned land, delivering exceptional value and flexibility for operators or developers. \_ Property Features: • 28 Renovated Guest Suites - Each equipped with a full kitchen, flat-screen TV, A/C, and complimentary Wi-Fi • 3,000 SF Owner's Residence - 4 bedrooms / 3 bathrooms with private access • Extensive 2024 Renovations - Turnkey condition • Zoned Commercial - Ideal for hotel/motel, short-term rental, or mixed-use redevelopment • High-Traffic Visibility - Strategically positioned on U.S. Route 30, gateway to Atlantic City • 5.2 Acre Parcel - Expansion potential for 14–28 additional units Value Proposition: With a 15% cap rate and strong occupancy performance, Casino Inn balances stability with upside. Its proven operational success, large parcel size, and favorable zoning make it a compelling acquisition for investors seeking hospitality income, redevelopment, or owner-occupied use. Location Advantages: • 10 minutes to Atlantic City Casinos & Boardwalk • Proximity to public transportation and major highways • High daily traffic count ensures consistent visibility and guest flow