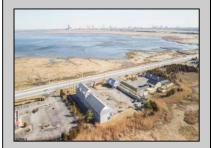

## **COMMENTS**

Investment Highlights: Discover a rare opportunity to acquire a fully renovated, income-producing motel minutes from Atlantic City. The Casino Inn offers 28 updated units and a spacious 3,000 SF owner\'s suite on over 5 acres of commercially zoned land, delivering exceptional value and flexibility for operators or developers. \_ Property Features: • 28 Renovated Guest Suites - Each equipped with a full kitchen, flat-screen TV, A/C, and complimentary Wi-Fi • 3,000 SF Owner's Residence - 4 bedrooms / 3 bathrooms with private access • Extensive 2024 Renovations - Turnkey condition • Zoned Commercial - Ideal for hotel/motel, short-term rental, or mixed-use redevelopment • High-Traffic Visibility - Strategically positioned on U.S. Route 30, gateway to Atlantic City • 5.2 Acre Parcel - Expansion potential for 14–28 additional units Value Proposition: With a 15% cap rate and strong occupancy performance, Casino Inn balances stability with upside. Its proven operational success, large parcel size, and favorable zoning make it a compelling acquisition for investors seeking hospitality income, redevelopment, or owner-occupied use. Location Advantages: • 10 minutes to Atlantic City Casinos & Boardwalk • Proximity to public transportation and major highways • High daily traffic count ensures consistent visibility and guest flow