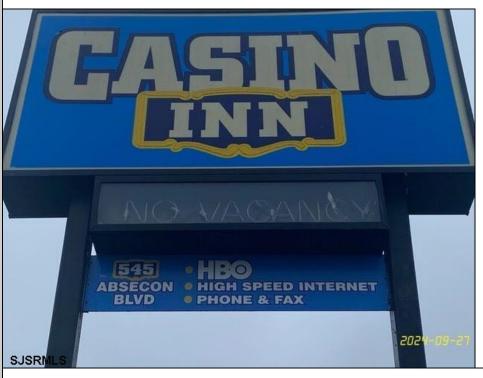

## **COMMENTS**

28 units + 3000 square foot owners suite. Kitchens in all units, renovated in 2024. travelers make Casino Inn their small hotel of choice when visiting Absecon and the Atlantic City Area. Providing an ideal mix of value, comfort and convenience. The motel offers a budget friendly setting with an array of amenities designed for travelers like you. Rooms at Casino Inn provide a flat screen TV and air conditioning, and guests can stay connected with free wifi.