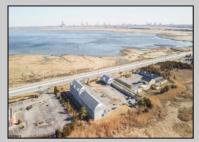

## 545 Absecon Absecon, NJ 08201

Asking \$1,799,000.00

## COMMENTS

Investment Highlights: Discover a rare opportunity to acquire a fully renovated, incomeproducing motel minutes from Atlantic City. The Casino Inn offers 28 updated units and a spacious 3,000 SF ownert's suite on over 5 acres of commercially zoned land, delivering exceptional value and flexibility for operators or developers. \_ Property Features: • 28 Renovated Guest Suites – Each equipped with a full kitchen, flat-screen TV, A/C, and complimentary Wi-Fi • 3,000 SF Owner's Residence – 4 bedrooms / 3 bathrooms with private access • Extensive 2024 Renovations – Turnkey condition • Zoned Commercial – Ideal for hotel/motel, short-term rental, or mixed-use redevelopment • High-Traffic Visibility – Strategically positioned on U.S. Route 30, gateway to Atlantic City • 5.2 Acre Parcel – Expansion potential for 14–28 additional units Value Proposition: With a 15% cap rate and strong occupancy performance, Casino Inn balances stability with upside. Its proven operational success, large parcel size, and favorable zoning make it a compelling acquisition for investors seeking hospitality income, redevelopment, or owner-occupied use. Location Advantages: • 10 minutes to Atlantic City Casinos & Boardwalk • Proximity to public transportation and major highways • High daily traffic count ensures consistent visibility and guest flow