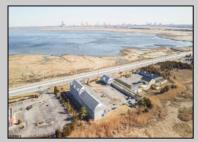

## 545 Absecon Absecon, NJ 08201

Asking \$1,799,000.00

## COMMENTS

Investment Highlights: Discover a rare opportunity to acquire a fully renovated, incomeproducing motel minutes from Atlantic City. The Casino Inn offers 28 updated units and a spacious 3,000 SF ownerl's suite on over 5 acres of commercially zoned land, delivering exceptional value and flexibility for operators or developers. \_ Property Features: • 28 Renovated Guest Suites – Each equipped with a full kitchen, flat-screen TV, A/C, and complimentary Wi-Fi • 3,000 SF Owner's Residence – 4 bedrooms / 3 bathrooms with private access • Extensive 2024 Renovations – Turnkey condition • Zoned Commercial – Ideal for hotel/motel, short-term rental, or mixed-use redevelopment • High-Traffic Visibility – Strategically positioned on U.S. Route 30, gateway to Atlantic City • 5.2 Acre Parcel – Expansion potential for 14–28 additional units Value Proposition: With a 15% cap rate and strong occupancy performance, Casino Inn balances stability with upside. Its proven operational success, large parcel size, and favorable zoning make it a compelling acquisition for investors seeking hospitality income, redevelopment, or owner-occupied use. Location Advantages: • 10 minutes to Atlantic City Casinos & Boardwalk • Proximity to public transportation and major highways • High daily traffic count ensures consistent visibility and guest flow