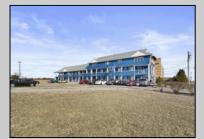

## COMMENTS

Investment Highlights: Discover a rare opportunity to acquire a fully renovated, incomeproducing motel minutes from Atlantic City. The Casino Inn offers 28 updated units and a spacious 3,000 SF ownerl's suite on over 5 acres of commercially zoned land, delivering exceptional value and flexibility for operators or developers. \_ Property Features: • 28 Renovated Guest Suites – Each equipped with a full kitchen, flat-screen TV, A/C, and complimentary Wi-Fi • 3,000 SF Owner's Residence – 4 bedrooms / 3 bathrooms with private access • Extensive 2024 Renovations – Turnkey condition • Zoned Commercial – Ideal for hotel/motel, short-term rental, or mixed-use redevelopment • High-Traffic Visibility – Strategically positioned on U.S. Route 30, gateway to Atlantic City • 5.2 Acre Parcel – Expansion potential for 14–28 additional units Value Proposition: With a 15% cap rate and strong occupancy performance, Casino Inn balances stability with upside. Its proven operational success, large parcel size, and favorable zoning make it a compelling acquisition for investors seeking hospitality income, redevelopment, or owner-occupied use. Location Advantages: • 10 minutes to Atlantic City Casinos & Boardwalk • Proximity to public transportation and major highways • High daily traffic count ensures consistent visibility and guest flow